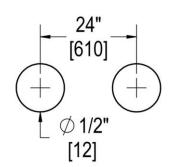

### **TEMPLATE & INSTALLATION NOTES**

Item requires glass fabrication according to template above and should only be used with tempered safety glass.

| Glass Thickness | 1/4" [6 mm] to 1/2" [12 mm] |
|-----------------|-----------------------------|
| Hole Diameter   | 1/2" [12 mm]                |