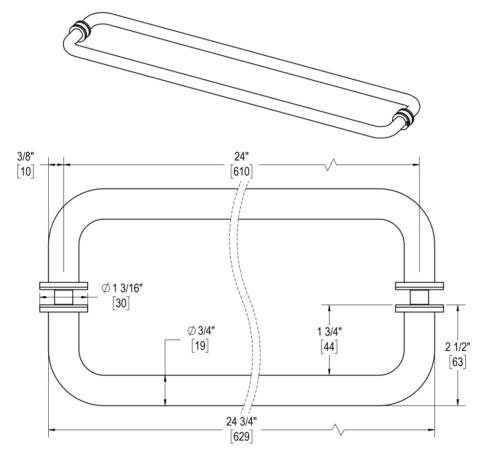

## 24" C/C BACK-TO-BACK TOWEL BAR

Product Code: 00715

#### **MATERIALS**

Solid & tubular brass components, stainless steel fasteners, and clear polyurethane washers

#### **FUNCTION DETAILS & PRODUCT NOTES**

- Product design coordinates with other shower & bathroom hardware in the Oceana suite.
- Decorative rosettes provide additional design detail and cover any glass defects around the holes.

### **TEMPLATE & INSTALLATION NOTES**

Item requires glass fabrication according to template above and should only be used with tempered safety glass.

| Glass Thickness | 1/4" [6 mm] to 1/2" [12 mm] |
|-----------------|-----------------------------|
| Hole Diameter   | 1/2" [12 mm]                |